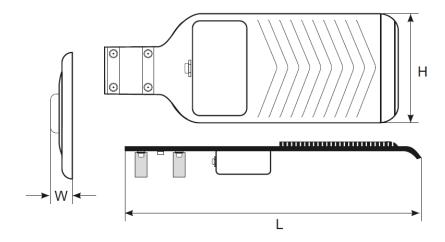

#### **DIMENSIONS** »

| Model         | Length<br>(mm) | Width<br>(mm) | Height<br>(mm) |
|---------------|----------------|---------------|----------------|
| 98ROUTE30SMD  | 130            | 53            | 340            |
| 98ROUTE50SMD  | 155            | 55            | 390            |
| 98ROUTE100SMD | 160            | 65            | 450            |
| 98ROUTE150SMD | 170            | 65            | 570            |