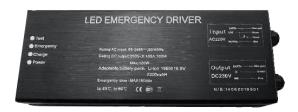

#### **EMERGENCY DRIVER SPECIFICATIONS »**

#### Technical data:

∴ Input voltage: 85-265V AC∴ Battery: 18.5V 8800mAh∴ Emergency switch time: <5s</li>

:. Suitable: for LED lamp with internal driver and power 20-100W

∴ Emergency time: 60-120min

∴ Working temperature: from -10 to +50°C

:. Size: 290x105x50mm

∴ IP44