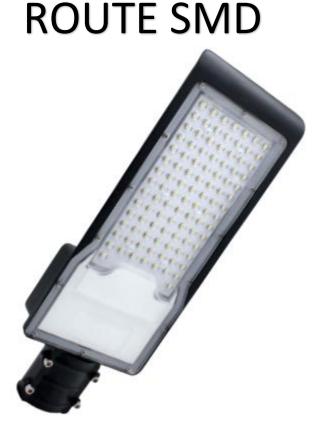

# LED ROAD LIGHT

#### **GENERAL INFORMATION »**

∴ Power :30W; 50W; 100W; 150W∴ Rated voltage: 100-265V/AC

∴ Frequency: 50/60Hz

.. Power supply: Isolated driver

∴ Light source: Focus∴ LED type: SMD

:. Color temperature: 5000-5500K

∴ Beam angle: 90°

∴ Ambient temperature: -35°C÷ +45°C
∴ Colour rendering index: Ra> 80
∴ Average lifetime: 20 000 hours

∴ PF> 0.9

.. Body material: Aluminium

∴ Colour body: Dark grey

:. Cover material: PC

.. Protection against dust and moisture: IP65

#### **FEATURES** »

- :. Completely replaces traditional street lamps
- :. Ultra- thin design
- :. Wide distribution of homogeneous, highly efficient light
- :. Economic-low power consumption
- :. Repeated switch on/off does not effect the fixture lifespan
- :. Instant light at maximum luminous flux
- : Environmentally friendly no mercury and lead
- :. No ultraviolet and infrared rays
- :. Resistant to shock and vibration stable body
- :. Voltage supply fluctuations do not affect the normal operation of the fixture