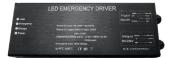

#### **EMERGENCY DRIVER SPECIFICATIONS »**

#### Technical data:

∴ Input voltage: 85-265V AC∴ Battery: 18.5V 8800mAh∴ Emergency switch time: <5s</li>

:. Suitable: for LED lamp with internal driver and power 20-100W

∴ Emergency time: 60-120min

∴ Working temperature: from -10 to +50°C

:. Size: 290x105x50mm

∴ IP44