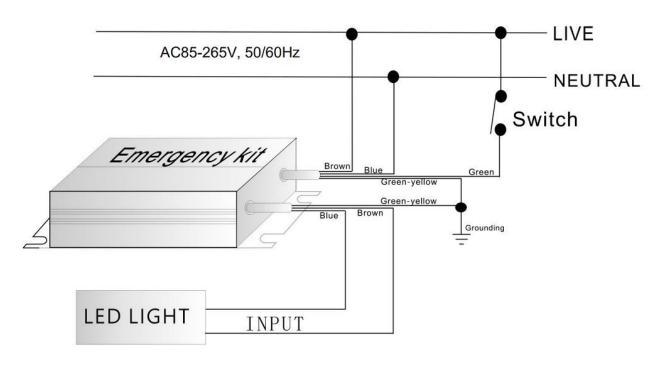

»



| Model         | Length<br>(mm) | Width<br>(mm) | Height<br>(mm) |
|---------------|----------------|---------------|----------------|
| 98ROUTE30SMD  | 130            | 53            | 340            |
| 98ROUTE50SMD  | 155            | 55            | 390            |
| 98ROUTE100SMD | 160            | 65            | 450            |
| 98ROUTE150SMD | 170            | 65            | 570            |

### **TECHNICAL SPECIFICATION SHEET**



#### **EMERGENCY DRIVER SPECIFICATIONS »**



#### Technical data:

∴ Input voltage: 85-265V AC∴ Battery: 18.5V 8800mAh∴ Emergency switch time: <5s</li>

:. Suitable: for LED lamp with internal driver and power 20-100W

∴ Emergency time: 60-120min

∴ Working temperature: from -10 to +50°C

:. Size: 290x105x50mm

∴ IP44

#### Wiring diagram:



# **TECHNICAL SPECIFICATION SHEET**



#### **ADDITIONAL INFORMATION »**



| Catalogue<br>number | Barcode       | Packing/Box<br>(pcs) |
|---------------------|---------------|----------------------|
| 98ROUTE30SMD        | 3800131227676 | 1/1                  |
| 98ROUTE50SMD        | 3800131227683 | 1/1                  |
| 98ROUTE100SMD       | 3800131227690 | 1/1                  |
| 98ROUTE150SMD       | 3800131227706 | 1/1                  |